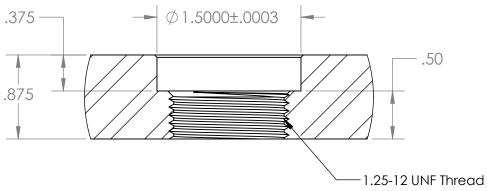

## THREADED COUNTERBORE FOR BALL COUPLER

|                                                                                                                                                                                                  |             |         | UNLESS OTHERWISE SPECIFIED:                                                                                                                             |           | NAME | DATE    |                                  |        |
|--------------------------------------------------------------------------------------------------------------------------------------------------------------------------------------------------|-------------|---------|---------------------------------------------------------------------------------------------------------------------------------------------------------|-----------|------|---------|----------------------------------|--------|
|                                                                                                                                                                                                  |             |         | DIMENSIONS ARE IN INCHES TOLERANCES: FRACTIONAL ± ANGULAR: MACH ± BEND ± TWO PLACE DECIMAL ± THREE PLACE DECIMAL ± INTERPRET GEOMETRIC TOLERANCING PER: | DRAWN     | SUN  | 5/15/13 |                                  |        |
| PROPRIETARY AND CONFIDENTIAL THE INFORMATION CONTAINED IN THIS DRAWING IS THE SOLE PROPERTY OF ORANGE VISE COMPANY LLC. ANY REPRODUCTION IN PART OR AS A WHOLE WITHOUT THE WRITTEN PERMISSION OF |             |         |                                                                                                                                                         | CHECKED   |      |         | TITLE: BALL COUPLER INSTALLATION |        |
|                                                                                                                                                                                                  |             |         |                                                                                                                                                         | ENG APPR. |      |         |                                  |        |
|                                                                                                                                                                                                  |             |         |                                                                                                                                                         | MFG APPR. |      |         |                                  |        |
|                                                                                                                                                                                                  | _           |         |                                                                                                                                                         | Q.A.      |      |         |                                  |        |
|                                                                                                                                                                                                  |             |         |                                                                                                                                                         | COMMENTS: |      |         |                                  |        |
|                                                                                                                                                                                                  |             |         | MATERIAL                                                                                                                                                |           |      |         | SIZE DWG. NO. REV                |        |
|                                                                                                                                                                                                  | NEXT ASSY   | USED ON | FINISH                                                                                                                                                  |           |      |         | A                                |        |
| ORANGE VISE COMPANY LLC IS PROHIBITED.                                                                                                                                                           | APPLICATION |         | DO NOT SCALE DRAWING                                                                                                                                    |           |      |         | SCALE: 1:1 WEIGHT: SHEET         | I OF 1 |