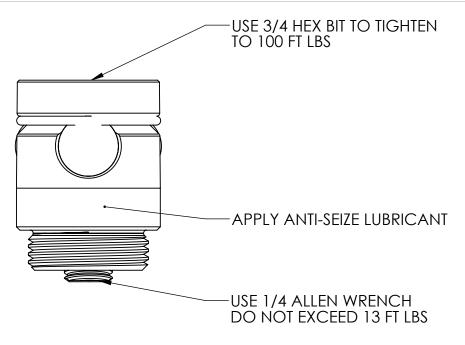

## THREADED COUNTERBORE FOR BALL COUPLER

|                                                                                                                                                                                                  |             |         | UNLESS OTHERWISE SPECIFIED:                                                                                                                             |           | NAME | DATE    |                                  |        |
|--------------------------------------------------------------------------------------------------------------------------------------------------------------------------------------------------|-------------|---------|---------------------------------------------------------------------------------------------------------------------------------------------------------|-----------|------|---------|----------------------------------|--------|
|                                                                                                                                                                                                  |             |         | DIMENSIONS ARE IN INCHES TOLERANCES: FRACTIONAL ± ANGULAR: MACH ± BEND ± TWO PLACE DECIMAL ± THREE PLACE DECIMAL ± INTERPRET GEOMETRIC TOLERANCING PER: | DRAWN     | SUN  | 5/15/13 |                                  |        |
| PROPRIETARY AND CONFIDENTIAL THE INFORMATION CONTAINED IN THIS DRAWING IS THE SOLE PROPERTY OF ORANGE VISE COMPANY LLC. ANY REPRODUCTION IN PART OR AS A WHOLE WITHOUT THE WRITTEN PERMISSION OF |             |         |                                                                                                                                                         | CHECKED   |      |         | TITLE: BALL COUPLER INSTALLATION |        |
|                                                                                                                                                                                                  |             |         |                                                                                                                                                         | ENG APPR. |      |         |                                  |        |
|                                                                                                                                                                                                  |             |         |                                                                                                                                                         | MFG APPR. |      |         |                                  |        |
|                                                                                                                                                                                                  | _           |         |                                                                                                                                                         | Q.A.      |      |         |                                  |        |
|                                                                                                                                                                                                  |             |         |                                                                                                                                                         | COMMENTS: |      |         |                                  |        |
|                                                                                                                                                                                                  |             |         | MATERIAL                                                                                                                                                |           |      |         | SIZE DWG. NO. REV                |        |
|                                                                                                                                                                                                  | NEXT ASSY   | USED ON | FINISH                                                                                                                                                  |           |      |         | A                                |        |
| ORANGE VISE COMPANY LLC IS PROHIBITED.                                                                                                                                                           | APPLICATION |         | DO NOT SCALE DRAWING                                                                                                                                    |           |      |         | SCALE: 1:1 WEIGHT: SHEET         | I OF 1 |